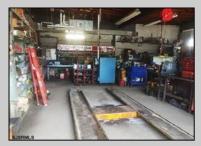

## **COMMENTS**

CENTRAL LOCATION ON MAJOR HIGHWAY! Located in high traffic area of Northfield, this roughly 2000 SF building is situated on approx. .5 acres with 146x147 lot! Zoned commercial business leaves room for many possibilities. Local neighbors include Wawa, Conoco, several attorneys and doctors and other businesses. Building was previously used as mechanic shopall lifts are still intact. On-site parking makes for an ideal site for most business ventures.