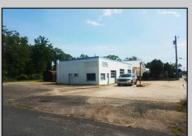

## **COMMENTS**

CENTRAL LOCATION ON MAJOR HIGHWAY! Located in high traffic area of Northfield, this roughly 2000 SF building is situated on approx. .5 acres with 146x147 lot! Zoned commercial business leaves room for many possibilities. Local neighbors include Wawa, Conoco, several attorneys and doctors and other businesses. Building was previously used as mechanic shopall lifts are still intact. On-site parking makes for an ideal site for most business ventures.