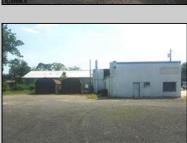

## **COMMENTS**

CENTRAL LOCATION ON MAJOR HIGHWAY! Located in high traffic area of Northfield, this roughly 2000 SF building is situated on approx. .5 acres with 146x147 lot! Zoned commercial business leaves room for many possibilities. Local neighbors include Wawa, Conoco, several attorneys and doctors and other businesses. Building was previously used as mechanic shopall lifts are still intact. On-site parking makes for an ideal site for most business ventures.