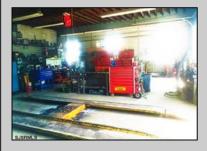

## **COMMENTS**

CENTRAL LOCATION ON MAJOR HIGHWAY! Located in high traffic area of Northfield, this roughly 2000 SF building is situated on approx. .5 acres with 146x147 lot! Zoned commercial business leaves room for many possibilities. Local neighbors include Wawa, Conoco, several attorneys and doctors and other businesses. Building was previously used as mechanic shopall lifts are still intact. On-site parking makes for an ideal site for most business ventures.