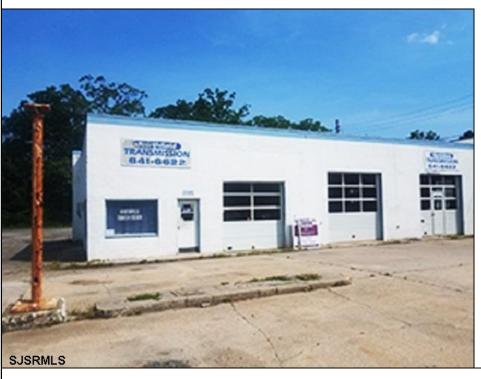

## **COMMENTS**

CENTRAL LOCATION ON MAJOR HIGHWAY! Located in high traffic area of Northfield, this roughly 2000 SF building is situated on approx. .5 acres with 146x147 lot! Zoned commercial business leaves room for many possibilities. Local neighbors include Wawa, Conoco, several attorneys and doctors and other businesses. Building was previously used as mechanic shopall lifts are still intact. On-site parking makes for an ideal site for most business ventures.