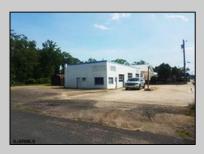

## COMMENTS

CENTRAL LOCATION ON MAJOR HIGHWAY! Located in high traffic area of Northfield, this roughly 2000 SF building is situated on approx. .5 acres with 146x147 lot! Zoned commercial business leaves room for many possibilities. Local neighbors include Wawa, Conoco, several attorneys and doctors and other businesses. Building was previously used as mechanic shop - all lifts are still intact. On-site parking makes for an ideal site for most business ventures.

|                        | PROPERTY DETAILS                       |                                                             |                  |
|------------------------|----------------------------------------|-------------------------------------------------------------|------------------|
| Exterior<br>Block      | OutsideFeatures<br>See Remarks<br>Sign | ParkingGarage<br>Off Street<br>Other (See Remarks)<br>Paved | Basement<br>Slab |
| Heating<br>Gas-Natural | Water<br>Public                        | Sewer<br>Public Sewer                                       |                  |