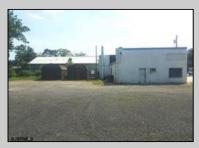

## COMMENTS

CENTRAL LOCATION ON MAJOR HIGHWAY! Located in high traffic area of Northfield, this roughly 2000 SF building is situated on approx. .5 acres with 146x147 lot! Zoned commercial business leaves room for many possibilities. Local neighbors include Wawa, Conoco, several attorneys and doctors and other businesses. Building was previously used as mechanic shop - all lifts are still intact. On-site parking makes for an ideal site for most business ventures.

|                        | PROPERTY DETAILS                       |                                                             |                  |
|------------------------|----------------------------------------|-------------------------------------------------------------|------------------|
| Exterior<br>Block      | OutsideFeatures<br>See Remarks<br>Sign | ParkingGarage<br>Off Street<br>Other (See Remarks)<br>Paved | Basement<br>Slab |
| Heating<br>Gas-Natural | Water<br>Public                        | Sewer<br>Public Sewer                                       |                  |