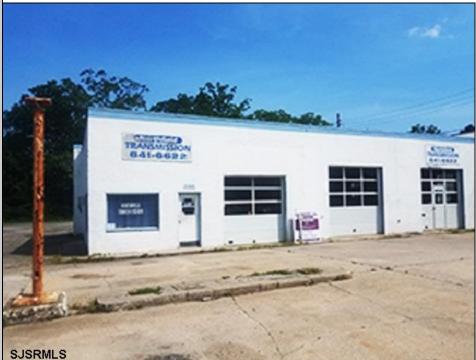

## COMMENTS

CENTRAL LOCATION ON MAJOR HIGHWAY! Located in high traffic area of Northfield, this roughly 2000 SF building is situated on approx. .5 acres with 146x147 lot! Zoned commercial business leaves room for many possibilities. Local neighbors include Wawa, Conoco, several attorneys and doctors and other businesses. Building was previously used as mechanic shop - all lifts are still intact. On-site parking makes for an ideal site for most business ventures.