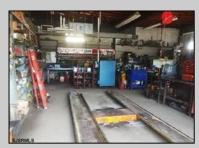

## COMMENTS

CENTRAL LOCATION ON MAJOR HIGHWAY! Located in high traffic area of Northfield, this roughly 2000 SF building is situated on approx. .5 acres with 146x147 lot! Zoned commercial business leaves room for many possibilities. Local neighbors include Wawa, Conoco, several attorneys and doctors and other businesses. Building was previously used as mechanic shop - all lifts are still intact. On-site parking makes for an ideal site for most business ventures.