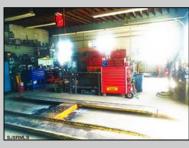

## COMMENTS

CENTRAL LOCATION ON MAJOR HIGHWAY! Located in high traffic area of Northfield, this roughly 2000 SF building is situated on approx. .5 acres with 146x147 lot! Zoned commercial business leaves room for many possibilities. Local neighbors include Wawa, Conoco, several attorneys and doctors and other businesses. Building was previously used as mechanic shop - all lifts are still intact. On-site parking makes for an ideal site for most business ventures.