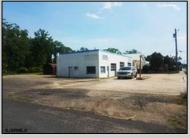

## **COMMENTS**

CENTRAL LOCATION ON MAJOR HIGHWAY! Located in high traffic area of Northfield, this roughly 2000 SF building is situated on approx. .5 acres with 146x147 lot! Zoned commercial business leaves room for many possibilities. Local neighbors include Wawa, Conoco, several attorneys and doctors and other businesses. Building was previously used as mechanic shopall lifts are still intact. On-site parking makes for an ideal site for most business ventures.