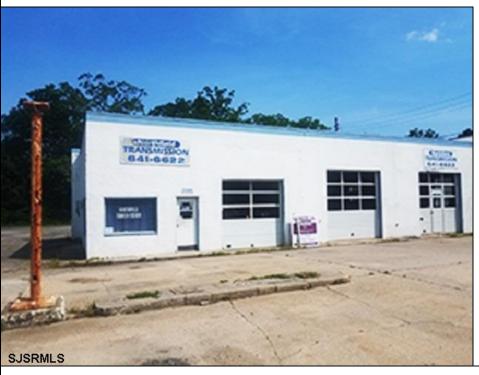

## **COMMENTS**

CENTRAL LOCATION ON MAJOR HIGHWAY! Located in high traffic area of Northfield, this roughly 2000 SF building is situated on approx. .5 acres with 146x147 lot! Zoned commercial business leaves room for many possibilities. Local neighbors include Wawa, Conoco, several attorneys and doctors and other businesses. Building was previously used as mechanic shopall lifts are still intact. On-site parking makes for an ideal site for most business ventures.