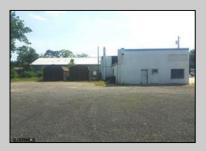

## **COMMENTS**

CENTRAL LOCATION ON MAJOR HIGHWAY! Located in high traffic area of Northfield, this roughly 2000 SF building is situated on approx. .5 acres with 146x147 lot! Zoned commercial business leaves room for many possibilities. Local neighbors include Wawa, Conoco, several attorneys and doctors and other businesses. Building was previously used as mechanic shopall lifts are still intact. On-site parking makes for an ideal site for most business ventures.