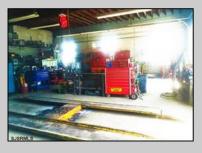

## **COMMENTS**

CENTRAL LOCATION ON MAJOR HIGHWAY! Located in high traffic area of Northfield, this roughly 2000 SF building is situated on approx. .5 acres with 146x147 lot! Zoned commercial business leaves room for many possibilities. Local neighbors include Wawa, Conoco, several attorneys and doctors and other businesses. Building was previously used as mechanic shopall lifts are still intact. On-site parking makes for an ideal site for most business ventures.