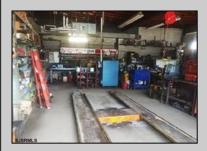

## COMMENTS

CENTRAL LOCATION ON MAJOR HIGHWAY! Located in high traffic area of Northfield, this roughly 2000 SF building is situated on approx. .5 acres with 146x147 lot! Zoned commercial business leaves room for many possibilities. Local neighbors include Wawa, Conoco, several attorneys and doctors and other businesses. Building was previously used as mechanic shop-all lifts are still intact. On-site parking makes for an ideal site for most business ventures.