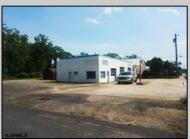

## COMMENTS

CENTRAL LOCATION ON MAJOR HIGHWAY! Located in high traffic area of Northfield, this roughly 2000 SF building is situated on approx. .5 acres with 146x147 lot! Zoned commercial business leaves room for many possibilities. Local neighbors include Wawa, Conoco, several attorneys and doctors and other businesses. Building was previously used as mechanic shop-all lifts are still intact. On-site parking makes for an ideal site for most business ventures.