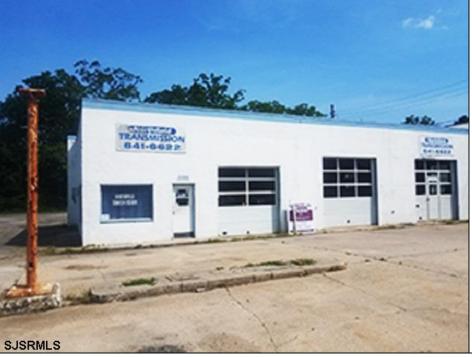

## COMMENTS

CENTRAL LOCATION ON MAJOR HIGHWAY! Located in high traffic area of Northfield, this roughly 2000 SF building is situated on approx. .5 acres with 146x147 lot! Zoned commercial business leaves room for many possibilities. Local neighbors include Wawa, Conoco, several attorneys and doctors and other businesses. Building was previously used as mechanic shop-all lifts are still intact. On-site parking makes for an ideal site for most business ventures.