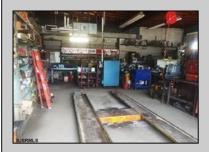

## **COMMENTS**

CENTRAL LOCATION ON MAJOR HIGHWAY! Located in high traffic area of Northfield, this roughly 2000 SF building is situated on approx. .5 acres with 146x147 lot! Zoned commercial business leaves room for many possibilities. Local neighbors include Wawa, Conoco, several attorneys and doctors and other businesses. Building was previously used as mechanic shopall lifts are still intact. On-site parking makes for an ideal site for most business ventures.