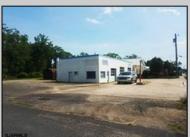

## **COMMENTS**

CENTRAL LOCATION ON MAJOR HIGHWAY! Located in high traffic area of Northfield, this roughly 2000 SF building is situated on approx. .5 acres with 146x147 lot! Zoned commercial business leaves room for many possibilities. Local neighbors include Wawa, Conoco, several attorneys and doctors and other businesses. Building was previously used as mechanic shopall lifts are still intact. On-site parking makes for an ideal site for most business ventures.