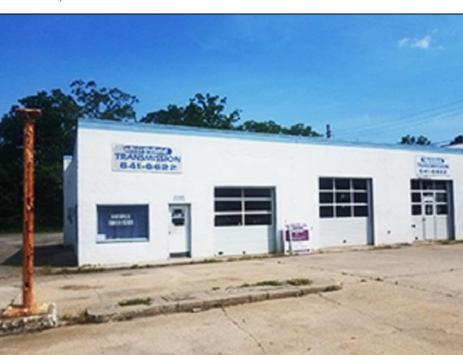

## **COMMENTS**

CENTRAL LOCATION ON MAJOR HIGHWAY! Located in high traffic area of Northfield, this roughly 2000 SF building is situated on approx. .5 acres with 146x147 lot! Zoned commercial business leaves room for many possibilities. Local neighbors include Wawa, Conoco, several attorneys and doctors and other businesses. Building was previously used as mechanic shopall lifts are still intact. On-site parking makes for an ideal site for most business ventures.