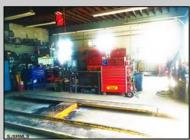

## **COMMENTS**

CENTRAL LOCATION ON MAJOR HIGHWAY! Located in high traffic area of Northfield, this roughly 2000 SF building is situated on approx. .5 acres with 146x147 lot! Zoned commercial business leaves room for many possibilities. Local neighbors include Wawa, Conoco, several attorneys and doctors and other businesses. Building was previously used as mechanic shopall lifts are still intact. On-site parking makes for an ideal site for most business ventures.