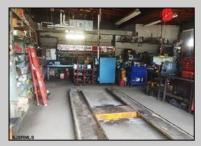

## **COMMENTS**

CENTRAL LOCATION ON MAJOR HIGHWAY! Located in high traffic area of Northfield, this roughly 2000 SF building is situated on approx. .5 acres with 146x147 lot! Zoned commercial business leaves room for many possibilities. Local neighbors include Wawa, Conoco, several attorneys and doctors and other businesses. Building was previously used as mechanic shop all lifts are still intact. On-site parking makes for an ideal site for most business ventures.