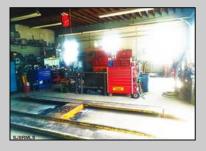

## **COMMENTS**

CENTRAL LOCATION ON MAJOR HIGHWAY! Located in high traffic area of Northfield, this roughly 2000 SF building is situated on approx. .5 acres with 146x147 lot! Zoned commercial business leaves room for many possibilities. Local neighbors include Wawa, Conoco, several attorneys and doctors and other businesses. Building was previously used as mechanic shop all lifts are still intact. On-site parking makes for an ideal site for most business ventures.