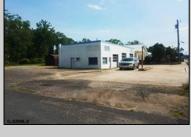

## **COMMENTS**

CENTRAL LOCATION ON MAJOR HIGHWAY! Located in high traffic area of Northfield, this roughly 2000 SF building is situated on approx. .5 acres with 146x147 lot! Zoned commercial business leaves room for many possibilities. Local neighbors include Wawa, Conoco, several attorneys and doctors and other businesses. Building was previously used as mechanic shop all lifts are still intact. On-site parking makes for an ideal site for most business ventures.