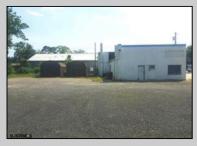

## **COMMENTS**

CENTRAL LOCATION ON MAJOR HIGHWAY! Located in high traffic area of Northfield, this roughly 2000 SF building is situated on approx. .5 acres with 146x147 lot! Zoned commercial business leaves room for many possibilities. Local neighbors include Wawa, Conoco, several attorneys and doctors and other businesses. Building was previously used as mechanic shop all lifts are still intact. On-site parking makes for an ideal site for most business ventures.