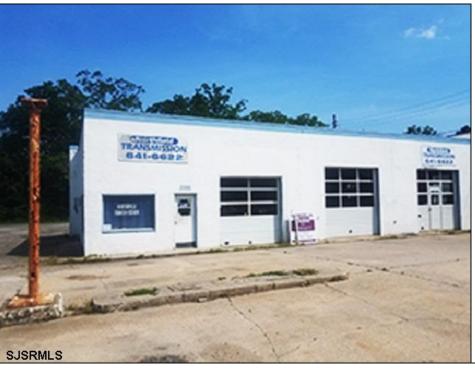

## **COMMENTS**

CENTRAL LOCATION ON MAJOR HIGHWAY! Located in high traffic area of Northfield, this roughly 2000 SF building is situated on approx. .5 acres with 146x147 lot! Zoned commercial business leaves room for many possibilities. Local neighbors include Wawa, Conoco, several attorneys and doctors and other businesses. Building was previously used as mechanic shop all lifts are still intact. On-site parking makes for an ideal site for most business ventures.