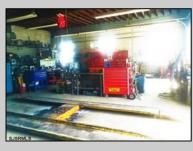

## COMMENTS

CENTRAL LOCATION ON MAJOR HIGHWAY! Located in high traffic area of Northfield, this roughly 2000 SF building is situated on approx. .5 acres with 146x147 lot! Zoned commercial business leaves room for many possibilities. Local neighbors include Wawa, Conoco, several attorneys and doctors and other businesses. Building was previously used as mechanic shop - all lifts are still intact. On-site parking makes for an ideal site for most business ventures.