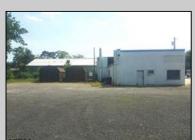

## COMMENTS

CENTRAL LOCATION ON MAJOR HIGHWAY! Located in high traffic area of Northfield, this roughly 2000 SF building is situated on approx. .5 acres with 146x147 lot! Zoned commercial business leaves room for many possibilities. Local neighbors include Wawa, Conoco, several attorneys and doctors and other businesses. Building was previously used as mechanic shop - all lifts are still intact. On-site parking makes for an ideal site for most business ventures.