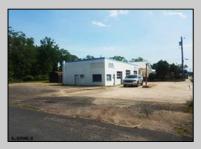

## COMMENTS

CENTRAL LOCATION ON MAJOR HIGHWAY! Located in high traffic area of Northfield, this roughly 2000 SF building is situated on approx. .5 acres with 146x147 lot! Zoned commercial business leaves room for many possibilities. Local neighbors include Wawa, Conoco, several attorneys and doctors and other businesses. Building was previously used as mechanic shop - all lifts are still intact. On-site parking makes for an ideal site for most business ventures.