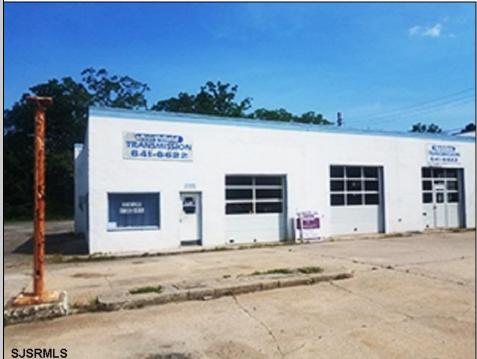

## COMMENTS

CENTRAL LOCATION ON MAJOR HIGHWAY! Located in high traffic area of Northfield, this roughly 2000 SF building is situated on approx. .5 acres with 146x147 lot! Zoned commercial business leaves room for many possibilities. Local neighbors include Wawa, Conoco, several attorneys and doctors and other businesses. Building was previously used as mechanic shop - all lifts are still intact. On-site parking makes for an ideal site for most business ventures.