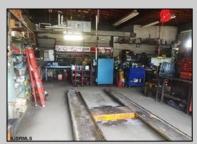

## COMMENTS

CENTRAL LOCATION ON MAJOR HIGHWAY! Located in high traffic area of Northfield, this roughly 2000 SF building is situated on approx. .5 acres with 146x147 lot! Zoned commercial business leaves room for many possibilities. Local neighbors include Wawa, Conoco, several attorneys and doctors and other businesses. Building was previously used as mechanic shop - all lifts are still intact. On-site parking makes for an ideal site for most business ventures.