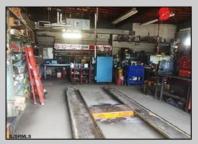

## **COMMENTS**

CENTRAL LOCATION ON MAJOR HIGHWAY! Located in high traffic area of Northfield, this roughly 2000 SF building is situated on approx. .5 acres with 146x147 lot! Zoned commercial business leaves room for many possibilities. Local neighbors include Wawa, Conoco, several attorneys and doctors and other businesses. Building was previously used as mechanic shopall lifts are still intact. On-site parking makes for an ideal site for most business ventures.