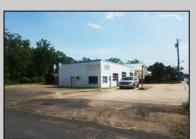

## **COMMENTS**

CENTRAL LOCATION ON MAJOR HIGHWAY! Located in high traffic area of Northfield, this roughly 2000 SF building is situated on approx. .5 acres with 146x147 lot! Zoned commercial business leaves room for many possibilities. Local neighbors include Wawa, Conoco, several attorneys and doctors and other businesses. Building was previously used as mechanic shopall lifts are still intact. On-site parking makes for an ideal site for most business ventures.