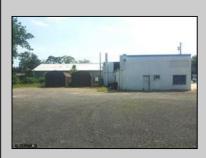

## **COMMENTS**

CENTRAL LOCATION ON MAJOR HIGHWAY! Located in high traffic area of Northfield, this roughly 2000 SF building is situated on approx. .5 acres with 146x147 lot! Zoned commercial business leaves room for many possibilities. Local neighbors include Wawa, Conoco, several attorneys and doctors and other businesses. Building was previously used as mechanic shopall lifts are still intact. On-site parking makes for an ideal site for most business ventures.