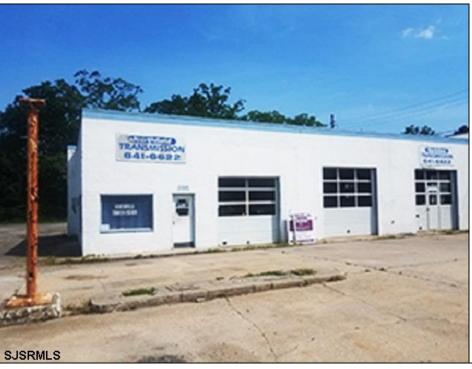

## **COMMENTS**

CENTRAL LOCATION ON MAJOR HIGHWAY! Located in high traffic area of Northfield, this roughly 2000 SF building is situated on approx. .5 acres with 146x147 lot! Zoned commercial business leaves room for many possibilities. Local neighbors include Wawa, Conoco, several attorneys and doctors and other businesses. Building was previously used as mechanic shopall lifts are still intact. On-site parking makes for an ideal site for most business ventures.