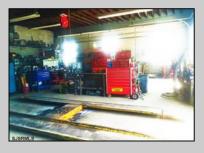

## **COMMENTS**

CENTRAL LOCATION ON MAJOR HIGHWAY! Located in high traffic area of Northfield, this roughly 2000 SF building is situated on approx. .5 acres with 146x147 lot! Zoned commercial business leaves room for many possibilities. Local neighbors include Wawa, Conoco, several attorneys and doctors and other businesses. Building was previously used as mechanic shopall lifts are still intact. On-site parking makes for an ideal site for most business ventures.