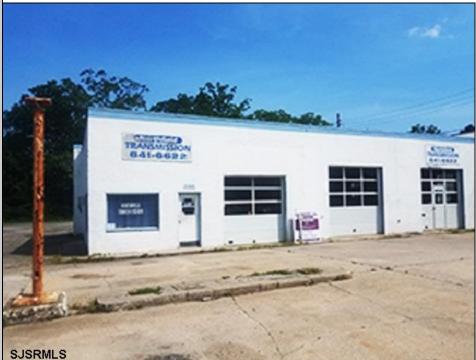

Berger Realty, Inc 1330 Bay Avenue Ocean City, NJ 08226 609-391-1330/609-391-1300 info@bergerrealty.com

2320 New Rd Northfield, NJ 08225

Asking \$375,000.00

## COMMENTS

CENTRAL LOCATION ON MAJOR HIGHWAY! Located in high traffic area of Northfield, this roughly 2000 SF building is situated on approx. .5 acres with 146x147 lot! Zoned commercial business leaves room for many possibilities. Local neighbors include Wawa, Conoco, several attorneys and doctors and other businesses. Building was previously used as mechanic shop all lifts are still intact. On-site parking makes for an ideal site for most business ventures.