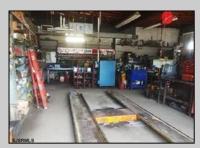

## COMMENTS

CENTRAL LOCATION ON MAJOR HIGHWAY! Located in high traffic area of Northfield, this roughly 2000 SF building is situated on approx. .5 acres with 146x147 lot! Zoned commercial business leaves room for many possibilities. Local neighbors include Wawa, Conoco, several attorneys and doctors and other businesses. Building was previously used as mechanic shop all lifts are still intact. On-site parking makes for an ideal site for most business ventures.