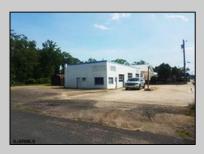

## COMMENTS

CENTRAL LOCATION ON MAJOR HIGHWAY! Located in high traffic area of Northfield, this roughly 2000 SF building is situated on approx. .5 acres with 146x147 lot! Zoned commercial business leaves room for many possibilities. Local neighbors include Wawa, Conoco, several attorneys and doctors and other businesses. Building was previously used as mechanic shop all lifts are still intact. On-site parking makes for an ideal site for most business ventures.

|                        | PROPERTY DETAILS                       |                                                             |                  |
|------------------------|----------------------------------------|-------------------------------------------------------------|------------------|
| Exterior<br>Block      | OutsideFeatures<br>See Remarks<br>Sign | ParkingGarage<br>Off Street<br>Other (See Remarks)<br>Paved | Basement<br>Slab |
| Heating<br>Gas-Natural | Water<br>Public                        | Sewer<br>Public Sewer                                       |                  |