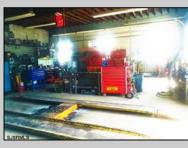

## COMMENTS

CENTRAL LOCATION ON MAJOR HIGHWAY! Located in high traffic area of Northfield, this roughly 2000 SF building is situated on approx. .5 acres with 146x147 lot! Zoned commercial business leaves room for many possibilities. Local neighbors include Wawa, Conoco, several attorneys and doctors and other businesses. Building was previously used as mechanic shop all lifts are still intact. On-site parking makes for an ideal site for most business ventures.