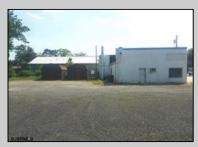

## COMMENTS

CENTRAL LOCATION ON MAJOR HIGHWAY! Located in high traffic area of Northfield, this roughly 2000 SF building is situated on approx. .5 acres with 146x147 lot! Zoned commercial business leaves room for many possibilities. Local neighbors include Wawa, Conoco, several attorneys and doctors and other businesses. Building was previously used as mechanic shop all lifts are still intact. On-site parking makes for an ideal site for most business ventures.

|                        | PROPERTY DETAILS                       |                                                             |                  |
|------------------------|----------------------------------------|-------------------------------------------------------------|------------------|
| Exterior<br>Block      | OutsideFeatures<br>See Remarks<br>Sign | ParkingGarage<br>Off Street<br>Other (See Remarks)<br>Paved | Basement<br>Slab |
| Heating<br>Gas-Natural | Water<br>Public                        | Sewer<br>Public Sewer                                       |                  |