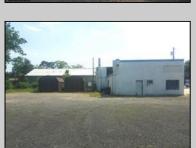

## **COMMENTS**

CENTRAL LOCATION ON MAJOR HIGHWAY! Located in high traffic area of Northfield, this roughly 2000 SF building is situated on approx. .5 acres with 146x147 lot! Zoned commercial business leaves room for many possibilities. Local neighbors include Wawa, Conoco, several attorneys and doctors and other businesses. Building was previously used as mechanic shopall lifts are still intact. On-site parking makes for an ideal site for most business ventures.