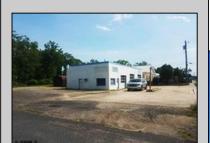

## **COMMENTS**

CENTRAL LOCATION ON MAJOR HIGHWAY! Located in high traffic area of Northfield, this roughly 2000 SF building is situated on approx. .5 acres with 146x147 lot! Zoned commercial business leaves room for many possibilities. Local neighbors include Wawa, Conoco, several attorneys and doctors and other businesses. Building was previously used as mechanic shopall lifts are still intact. On-site parking makes for an ideal site for most business ventures.