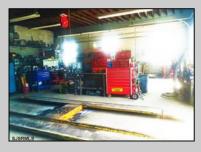

## **COMMENTS**

CENTRAL LOCATION ON MAJOR HIGHWAY! Located in high traffic area of Northfield, this roughly 2000 SF building is situated on approx. .5 acres with 146x147 lot! Zoned commercial business leaves room for many possibilities. Local neighbors include Wawa, Conoco, several attorneys and doctors and other businesses. Building was previously used as mechanic shopall lifts are still intact. On-site parking makes for an ideal site for most business ventures.