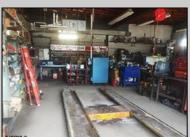

## **COMMENTS**

CENTRAL LOCATION ON MAJOR HIGHWAY! Located in high traffic area of Northfield, this roughly 2000 SF building is situated on approx. .5 acres with 146x147 lot! Zoned commercial business leaves room for many possibilities. Local neighbors include Wawa, Conoco, several attorneys and doctors and other businesses. Building was previously used as mechanic shopall lifts are still intact. On-site parking makes for an ideal site for most business ventures.