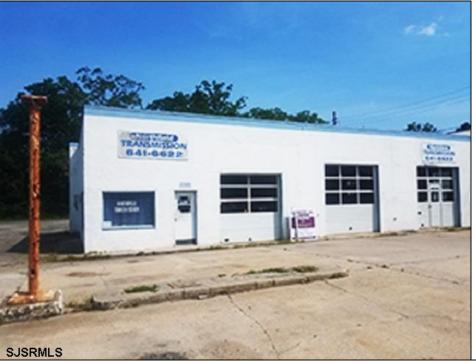

## **COMMENTS**

CENTRAL LOCATION ON MAJOR HIGHWAY! Located in high traffic area of Northfield, this roughly 2000 SF building is situated on approx. .5 acres with 146x147 lot! Zoned commercial business leaves room for many possibilities. Local neighbors include Wawa, Conoco, several attorneys and doctors and other businesses. Building was previously used as mechanic shopall lifts are still intact. On-site parking makes for an ideal site for most business ventures.