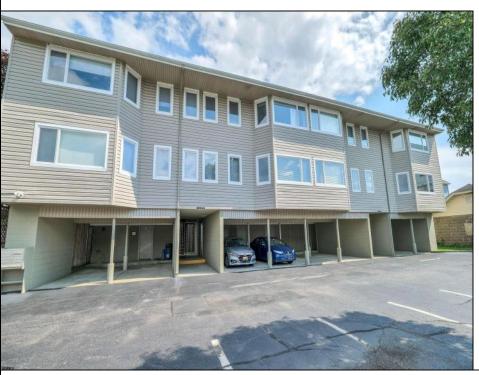

## **COMMENTS**

Great opportunity as this is the first time one of the 8 Condo's at the Monroe Mews is available for sale in 2.5+ years. Situated between Ventnor & Winchester Ave. in the South end of Margate close to a myriad of commercial activity with restaurants and stores, this beautiful and well maintained end unit furthest from Monroe Ave., 872 sq.ft.1st floor, one Bedroom, one full bath with a fantastic porch/deck is ready for its new occupant. Neutral decor with an open living room, dining area and kitchen (refrigerator/freezer, electric stove-oven, microwave, SS Sink w/ neutral cabinets. The Master Bedroom easily accommodates a King bed. The full bath has a tub/shower with access directly from the BR and hallway. Stacked W/D in unit. Custom blinds in windows and patio doors for deck. LG ground level storage room. 2 Deeded parking spaces outside and small additional bay ground level under bldg. (golf cart, motorcycle etc). New HVAC, HW Heater & low Condo fees at \$300/mo make this an opportunity worth "knocking".