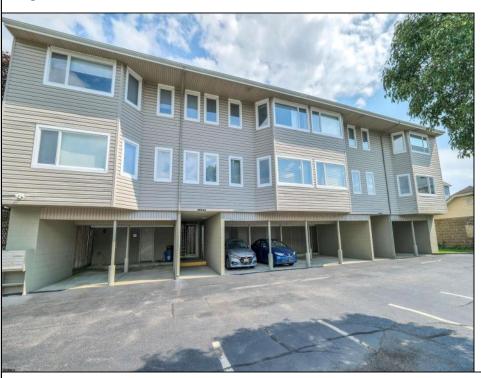

## **COMMENTS**

Great opportunity as this is the first time one of the 8 Condo's at the Monroe Mews is available for sale in 2.5+ years. Situated between Ventnor & Winchester Ave. in the South end of Margate close to a myriad of commercial activity with restaurants and stores, this beautiful and well maintained end unit furthest from Monroe Ave., 872 sq.ft.1st floor, one Bedroom, one full bath with a fantastic porch/deck is ready for its new occupant. Neutral decor with an open living room, dining area and kitchen (refrigerator/freezer, electric stove-oven, microwave, SS Sink w/ neutral cabinets. The Master Bedroom easily accommodates a King bed. The full bath has a tub/shower with access directly from the BR and hallway. Stacked W/D in unit. Custom blinds in windows and patio doors for deck. LG ground level storage room. 2 Deeded parking spaces outside and small additional bay ground level under bldg. (golf cart, motorcycle etc). New HVAC, HW Heater & low Condo fees at \$300/mo make this an opportunity worth "knocking".