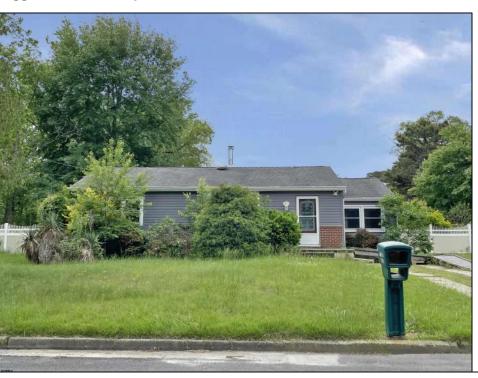

## **COMMENTS**

Presenting 219 Mitchell Dr, Egg Harbor Township, NJ?08234 — a charming ranch-style home that offers terrific value and appeal in a peaceful suburban neighborhood. Terrific entry point for first-time buyers or investors. Living Space: Approximately 1,316?sq?ft across 6 rooms, all on one convenient level. Lot Size: Generous ~0.38 acres (~16,552?sq?ft) — plenty of room for yard expansion or outdoor amenities. Single-story layout offers easy flow and accessibility without stairs. Expansive yard with endless potential: kids' play area, garden, or patio add-on. Minimal updates needed—this home provides a solid foundation for personalization or gentle renovation.