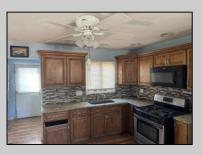

## COMMENTS

Presenting 219 Mitchell Dr, Egg Harbor Township, NJ?08234 — a charming ranch-style home that offers terrific value and appeal in a peaceful suburban neighborhood. Terrific entry point for first-time buyers or investors. Living Space: Approximately 1,316?sq?ft across 6 rooms, all on one convenient level. Lot Size: Generous ~0.38 acres (~16,552?sq?ft) — plenty of room for yard expansion or outdoor amenities. Single-story layout offers easy flow and accessibility without stairs. Expansive yard with endless potential: kids' play area, garden, or patio add-on. Minimal updates needed—this home provides a solid foundation for personalization or gentle renovation.