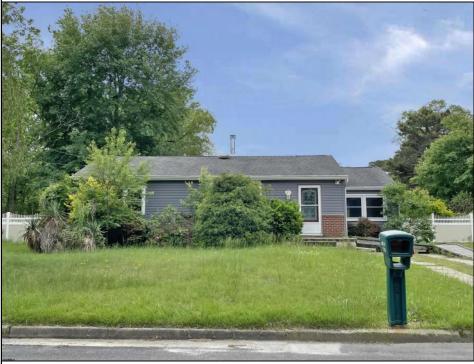

## COMMENTS

Presenting 219 Mitchell Dr, Egg Harbor Township, NJ?08234 — a charming ranch-style home that offers terrific value and appeal in a peaceful suburban neighborhood. Terrific entry point for first-time buyers or investors. Living Space: Approximately 1,316?sq?ft across 6 rooms, all on one convenient level. Lot Size: Generous ~0.38 acres (~16,552?sq?ft) — plenty of room for yard expansion or outdoor amenities. Single-story layout offers easy flow and accessibility without stairs. Expansive yard with endless potential: kids' play area, garden, or patio add-on. Minimal updates needed—this home provides a solid foundation for personalization or gentle renovation.