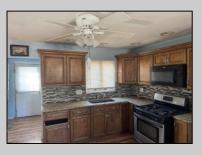

## COMMENTS

Presenting 219 Mitchell Dr, Egg Harbor Township, NJ?08234 — a charming ranch-style home that offers terrific value and appeal in a peaceful suburban neighborhood. Terrific entry point for first-time buyers or investors. Living Space: Approximately 1,316?sq?ft across 6 rooms, all on one convenient level. Lot Size: Generous ~0.38 acres (~16,552?sq?ft) — plenty of room for yard expansion or outdoor amenities. Single-story layout offers easy flow and accessibility without stairs. Expansive yard with endless potential: kids' play area, garden, or patio add-on. Minimal updates needed—this home provides a solid foundation for personalization or gentle renovation.