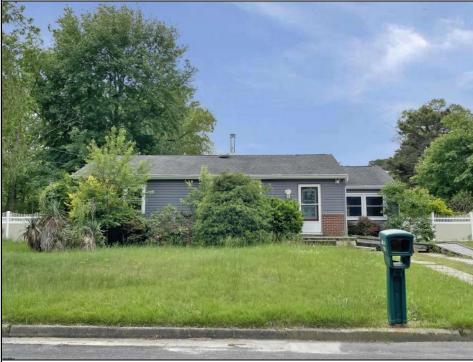

## COMMENTS

Presenting 219 Mitchell Dr, Egg Harbor Township, NJ?08234 — a charming ranch-style home that offers terrific value and appeal in a peaceful suburban neighborhood. Terrific entry point for first-time buyers or investors. Living Space: Approximately 1,316?sq?ft across 6 rooms, all on one convenient level. Lot Size: Generous ~0.38 acres (~16,552?sq?ft) — plenty of room for yard expansion or outdoor amenities. Single-story layout offers easy flow and accessibility without stairs. Expansive yard with endless potential: kids' play area, garden, or patio add-on. Minimal updates needed—this home provides a solid foundation for personalization or gentle renovation.