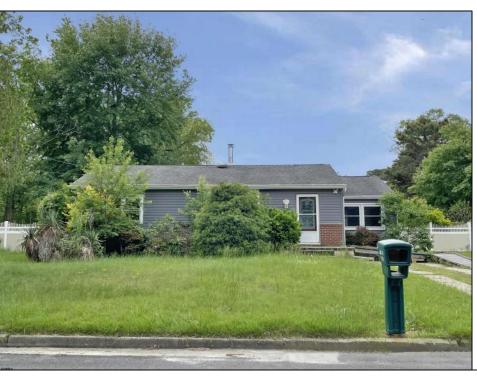

## **COMMENTS**

Presenting 219 Mitchell Dr, Egg Harbor Township, NJ?08234 — a charming ranch-style home that offers terrific value and appeal in a peaceful suburban neighborhood. Terrific entry point for first-time buyers or investors. Living Space: Approximately 1,316?sq?ft across 6 rooms, all on one convenient level. Lot Size: Generous ~0.38 acres (~16,552?sq?ft) — plenty of room for yard expansion or outdoor amenities. Single-story layout offers easy flow and accessibility without stairs. Expansive yard with endless potential: kids' play area, garden, or patio add-on. Minimal updates needed—this home provides a solid foundation for personalization or gentle renovation.