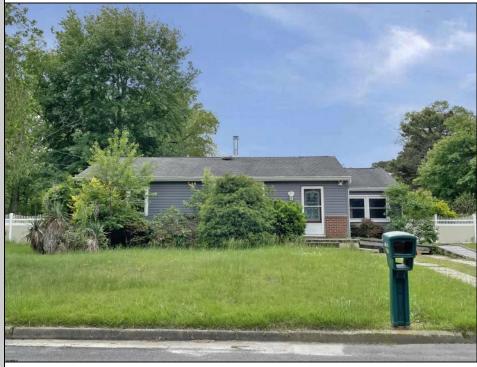

## COMMENTS

Presenting 219 Mitchell Dr, Egg Harbor Township, NJ?08234 — a charming ranch-style home that offers terrific value and appeal in a peaceful suburban neighborhood. Terrific entry point for first-time buyers or investors. Living Space: Approximately 1,316?sq?ft across 6 rooms, all on one convenient level. Lot Size: Generous ~0.38 acres (~16,552?sq?ft) — plenty of room for yard expansion or outdoor amenities. Single-story layout offers easy flow and accessibility without stairs. Expansive yard with endless potential: kids' play area, garden, or patio add-on. Minimal updates needed—this home provides a solid foundation for personalization or gentle renovation.