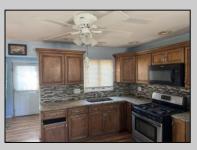

## COMMENTS

Presenting 219 Mitchell Dr, Egg Harbor Township, NJ?08234 — a charming ranch-style home that offers terrific value and appeal in a peaceful suburban neighborhood. Terrific entry point for first-time buyers or investors. Living Space: Approximately 1,316?sq?ft across 6 rooms, all on one convenient level. Lot Size: Generous ~0.38 acres (~16,552?sq?ft) — plenty of room for yard expansion or outdoor amenities. Single-story layout offers easy flow and accessibility without stairs. Expansive yard with endless potential: kids' play area, garden, or patio add-on. Minimal updates needed—this home provides a solid foundation for personalization or gentle renovation.