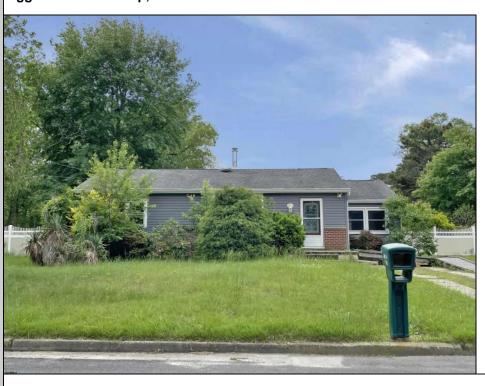

## **COMMENTS**

Presenting 219 Mitchell Dr, Egg Harbor Township, NJ?08234 — a charming ranch-style home that offers terrific value and appeal in a peaceful suburban neighborhood. Terrific entry point for first-time buyers or investors. Living Space: Approximately 1,316?sq?ft across 6 rooms, all on one convenient level. Lot Size: Generous ~0.38 acres (~16,552?sq?ft) — plenty of room for yard expansion or outdoor amenities. Single-story layout offers easy flow and accessibility without stairs. Expansive yard with endless potential: kids' play area, garden, or patio add-on. Minimal updates needed—this home provides a solid foundation for personalization or gentle renovation.