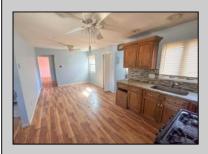

## **COMMENTS**

Presenting 219 Mitchell Dr, Egg Harbor Township, NJ?08234 — a charming ranch-style home that offers terrific value and appeal in a peaceful suburban neighborhood. Terrific entry point for first-time buyers or investors. Living Space: Approximately 1,316?sq?ft across 6 rooms, all on one convenient level. Lot Size: Generous ~0.38 acres (~16,552?sq?ft) — plenty of room for yard expansion or outdoor amenities. Single-story layout offers easy flow and accessibility without stairs. Expansive yard with endless potential: kids' play area, garden, or patio add-on. Minimal updates needed—this home provides a solid foundation for personalization or gentle renovation.