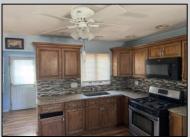

## **COMMENTS**

Presenting 219 Mitchell Dr, Egg Harbor Township, NJ?08234 — a charming ranch-style home that offers terrific value and appeal in a peaceful suburban neighborhood. Terrific entry point for first-time buyers or investors. Living Space: Approximately 1,316?sq?ft across 6 rooms, all on one convenient level. Lot Size: Generous ~0.38 acres (~16,552?sq?ft) — plenty of room for yard expansion or outdoor amenities. Single-story layout offers easy flow and accessibility without stairs. Expansive yard with endless potential: kids' play area, garden, or patio add-on. Minimal updates needed—this home provides a solid foundation for personalization or gentle renovation.