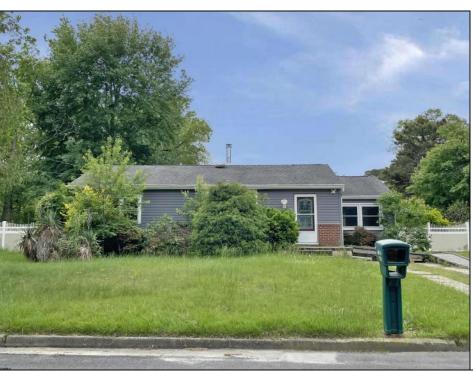

## **COMMENTS**

Presenting 219 Mitchell Dr, Egg Harbor Township, NJ?08234 — a charming ranch-style home that offers terrific value and appeal in a peaceful suburban neighborhood. Terrific entry point for first-time buyers or investors. Living Space: Approximately 1,316?sq?ft across 6 rooms, all on one convenient level. Lot Size: Generous ~0.38 acres (~16,552?sq?ft) — plenty of room for yard expansion or outdoor amenities. Single-story layout offers easy flow and accessibility without stairs. Expansive yard with endless potential: kids' play area, garden, or patio add-on. Minimal updates needed—this home provides a solid foundation for personalization or gentle renovation.