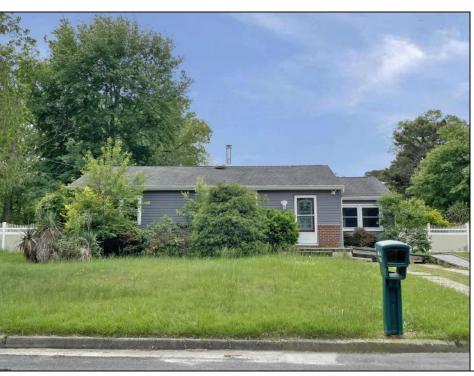

## **COMMENTS**

Presenting 219 Mitchell Dr, Egg Harbor Township, NJ?08234 — a charming ranch-style home that offers terrific value and appeal in a peaceful suburban neighborhood. Terrific entry point for first-time buyers or investors. Living Space: Approximately 1,316?sq?ft across 6 rooms, all on one convenient level. Lot Size: Generous ~0.38 acres (~16,552?sq?ft) — plenty of room for yard expansion or outdoor amenities. Single-story layout offers easy flow and accessibility without stairs. Expansive yard with endless potential: kids' play area, garden, or patio add-on. Minimal updates needed—this home provides a solid foundation for personalization or gentle renovation.