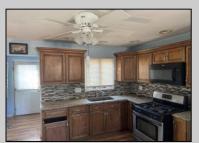

## **COMMENTS**

Presenting 219 Mitchell Dr, Egg Harbor Township, NJ?08234 — a charming ranch-style home that offers terrific value and appeal in a peaceful suburban neighborhood. Terrific entry point for first-time buyers or investors. Living Space: Approximately 1,316?sq?ft across 6 rooms, all on one convenient level. Lot Size: Generous ~0.38 acres (~16,552?sq?ft) — plenty of room for yard expansion or outdoor amenities. Single-story layout offers easy flow and accessibility without stairs. Expansive yard with endless potential: kids' play area, garden, or patio add-on. Minimal updates needed—this home provides a solid foundation for personalization or gentle renovation.