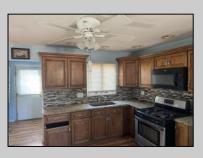

## COMMENTS

Presenting 219 Mitchell Dr, Egg Harbor Township, NJ?08234 — a charming ranch-style home that offers terrific value and appeal in a peaceful suburban neighborhood. Terrific entry point for first-time buyers or investors. Living Space: Approximately 1,316?sq?ft across 6 rooms, all on one convenient level. Lot Size: Generous ~0.38 acres (~16,552?sq?ft) — plenty of room for yard expansion or outdoor amenities. Single-story layout offers easy flow and accessibility without stairs. Expansive yard with endless potential: kids' play area, garden, or patio add-on. Minimal updates needed—this home provides a solid foundation for personalization or gentle renovation.