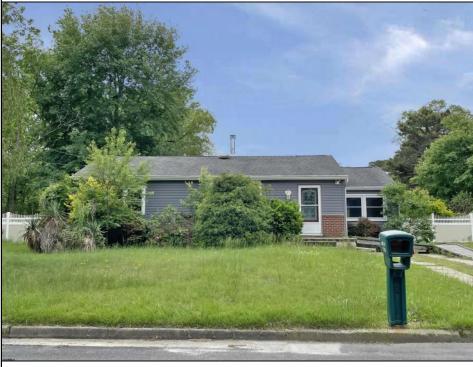

## COMMENTS

Presenting 219 Mitchell Dr, Egg Harbor Township, NJ?08234 — a charming ranch-style home that offers terrific value and appeal in a peaceful suburban neighborhood. Terrific entry point for first-time buyers or investors. Living Space: Approximately 1,316?sq?ft across 6 rooms, all on one convenient level. Lot Size: Generous ~0.38 acres (~16,552?sq?ft) — plenty of room for yard expansion or outdoor amenities. Single-story layout offers easy flow and accessibility without stairs. Expansive yard with endless potential: kids' play area, garden, or patio add-on. Minimal updates needed—this home provides a solid foundation for personalization or gentle renovation.