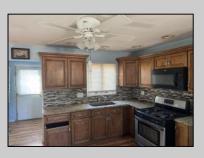

## COMMENTS

Presenting 219 Mitchell Dr, Egg Harbor Township, NJ?08234 — a charming ranch-style home that offers terrific value and appeal in a peaceful suburban neighborhood. Terrific entry point for first-time buyers or investors. Living Space: Approximately 1,316?sq?ft across 6 rooms, all on one convenient level. Lot Size: Generous ~0.38 acres (~16,552?sq?ft) — plenty of room for yard expansion or outdoor amenities. Single-story layout offers easy flow and accessibility without stairs. Expansive yard with endless potential: kids' play area, garden, or patio add-on. Minimal updates needed—this home provides a solid foundation for personalization or gentle renovation.