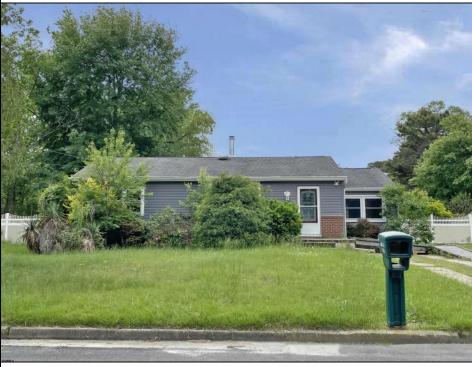

## COMMENTS

Presenting 219 Mitchell Dr, Egg Harbor Township, NJ?08234 — a charming ranch-style home that offers terrific value and appeal in a peaceful suburban neighborhood. Terrific entry point for first-time buyers or investors. Living Space: Approximately 1,316?sq?ft across 6 rooms, all on one convenient level. Lot Size: Generous ~0.38 acres (~16,552?sq?ft) — plenty of room for yard expansion or outdoor amenities. Single-story layout offers easy flow and accessibility without stairs. Expansive yard with endless potential: kids' play area, garden, or patio add-on. Minimal updates needed—this home provides a solid foundation for personalization or gentle renovation.