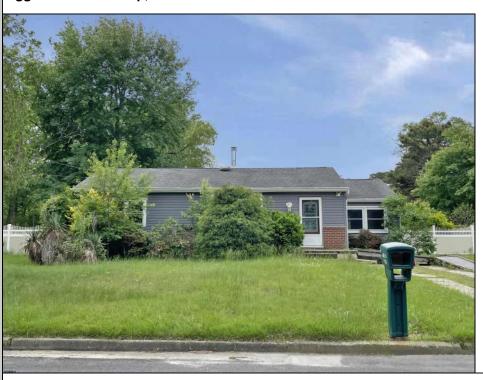

## **COMMENTS**

Presenting 219 Mitchell Dr, Egg Harbor Township, NJ?08234 — a charming ranch-style home that offers terrific value and appeal in a peaceful suburban neighborhood. Terrific entry point for first-time buyers or investors. Living Space: Approximately 1,316?sq?ft across 6 rooms, all on one convenient level. Lot Size: Generous ~0.38 acres (~16,552?sq?ft) — plenty of room for yard expansion or outdoor amenities. Single-story layout offers easy flow and accessibility without stairs. Expansive yard with endless potential: kids' play area, garden, or patio add-on. Minimal updates needed—this home provides a solid foundation for personalization or gentle renovation.