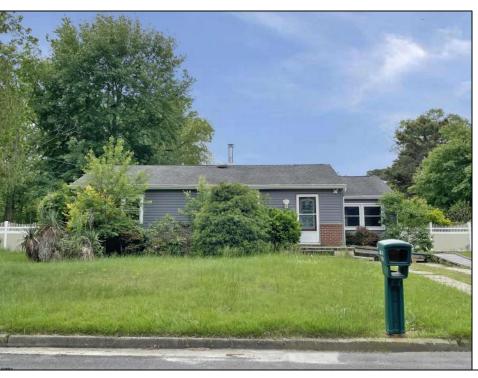

## **COMMENTS**

Presenting 219 Mitchell Dr, Egg Harbor Township, NJ?08234 — a charming ranch-style home that offers terrific value and appeal in a peaceful suburban neighborhood. Terrific entry point for first-time buyers or investors. Living Space: Approximately 1,316?sq?ft across 6 rooms, all on one convenient level. Lot Size: Generous ~0.38 acres (~16,552?sq?ft) — plenty of room for yard expansion or outdoor amenities. Single-story layout offers easy flow and accessibility without stairs. Expansive yard with endless potential: kids' play area, garden, or patio add-on. Minimal updates needed—this home provides a solid foundation for personalization or gentle renovation.