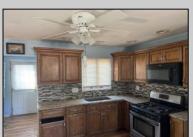

## **COMMENTS**

Presenting 219 Mitchell Dr, Egg Harbor Township, NJ?08234 — a charming ranch-style home that offers terrific value and appeal in a peaceful suburban neighborhood. Terrific entry point for first-time buyers or investors. Living Space: Approximately 1,316?sq?ft across 6 rooms, all on one convenient level. Lot Size: Generous ~0.38 acres (~16,552?sq?ft) — plenty of room for yard expansion or outdoor amenities. Single-story layout offers easy flow and accessibility without stairs. Expansive yard with endless potential: kids' play area, garden, or patio add-on. Minimal updates needed—this home provides a solid foundation for personalization or gentle renovation. **PROPERTY DETAILS** 