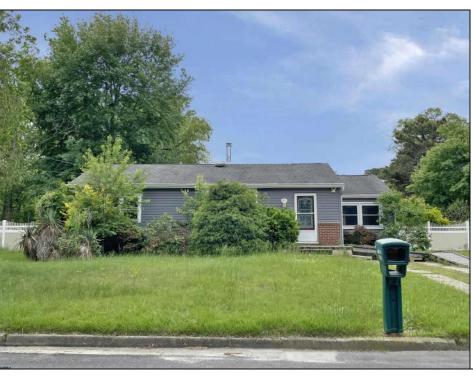

## **COMMENTS**

Presenting 219 Mitchell Dr, Egg Harbor Township, NJ?08234 — a charming ranch-style home that offers terrific value and appeal in a peaceful suburban neighborhood. Terrific entry point for first-time buyers or investors. Living Space: Approximately 1,316?sq?ft across 6 rooms, all on one convenient level. Lot Size: Generous ~0.38 acres (~16,552?sq?ft) — plenty of room for yard expansion or outdoor amenities. Single-story layout offers easy flow and accessibility without stairs. Expansive yard with endless potential: kids' play area, garden, or patio add-on. Minimal updates needed—this home provides a solid foundation for personalization or gentle renovation. **PROPERTY DETAILS** 