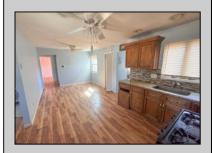

## **COMMENTS**

Presenting 219 Mitchell Dr, Egg Harbor Township, NJ?08234 — a charming ranch-style home that offers terrific value and appeal in a peaceful suburban neighborhood. Terrific entry point for first-time buyers or investors. Living Space: Approximately 1,316?sq?ft across 6 rooms, all on one convenient level. Lot Size: Generous ~0.38 acres (~16,552?sq?ft) — plenty of room for yard expansion or outdoor amenities. Single-story layout offers easy flow and accessibility without stairs. Expansive yard with endless potential: kids' play area, garden, or patio add-on. Minimal updates needed—this home provides a solid foundation for personalization or gentle renovation. **PROPERTY DETAILS** 