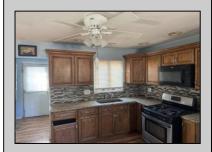

## **COMMENTS**

Presenting 219 Mitchell Dr, Egg Harbor Township, NJ?08234 — a charming ranch-style home that offers terrific value and appeal in a peaceful suburban neighborhood. Terrific entry point for first-time buyers or investors. Living Space: Approximately 1,316?sq?ft across 6 rooms, all on one convenient level. Lot Size: Generous ~0.38 acres (~16,552?sq?ft) — plenty of room for yard expansion or outdoor amenities. Single-story layout offers easy flow and accessibility without stairs. Expansive yard with endless potential: kids' play area, garden, or patio add-on. Minimal updates needed—this home provides a solid foundation for personalization or gentle renovation.