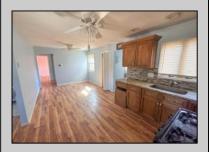

## **COMMENTS**

Presenting 219 Mitchell Dr, Egg Harbor Township, NJ?08234 — a charming ranch-style home that offers terrific value and appeal in a peaceful suburban neighborhood. Terrific entry point for first-time buyers or investors. Living Space: Approximately 1,316?sq?ft across 6 rooms, all on one convenient level. Lot Size: Generous ~0.38 acres (~16,552?sq?ft) — plenty of room for yard expansion or outdoor amenities. Single-story layout offers easy flow and accessibility without stairs. Expansive yard with endless potential: kids' play area, garden, or patio add-on. Minimal updates needed—this home provides a solid foundation for personalization or gentle renovation.