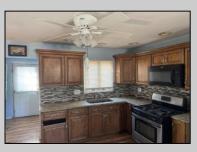

## COMMENTS

Presenting 219 Mitchell Dr, Egg Harbor Township, NJ?08234 — a charming ranch-style home that offers terrific value and appeal in a peaceful suburban neighborhood. Terrific entry point for first-time buyers or investors. Living Space: Approximately 1,316?sq?ft across 6 rooms, all on one convenient level. Lot Size: Generous ~0.38 acres (~16,552?sq?ft) — plenty of room for yard expansion or outdoor amenities. Single-story layout offers easy flow and accessibility without stairs. Expansive yard with endless potential: kids' play area, garden, or patio add-on. Minimal updates needed—this home provides a solid foundation for personalization or gentle renovation.