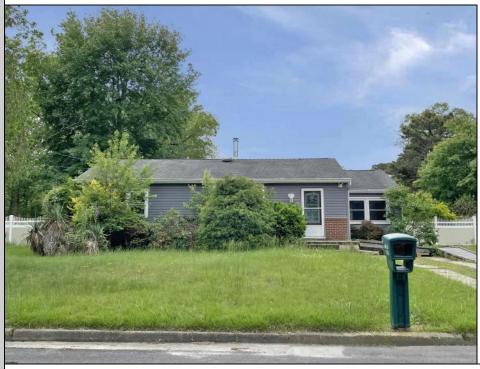

## COMMENTS

Presenting 219 Mitchell Dr, Egg Harbor Township, NJ?08234 — a charming ranch-style home that offers terrific value and appeal in a peaceful suburban neighborhood. Terrific entry point for first-time buyers or investors. Living Space: Approximately 1,316?sq?ft across 6 rooms, all on one convenient level. Lot Size: Generous ~0.38 acres (~16,552?sq?ft) — plenty of room for yard expansion or outdoor amenities. Single-story layout offers easy flow and accessibility without stairs. Expansive yard with endless potential: kids' play area, garden, or patio add-on. Minimal updates needed—this home provides a solid foundation for personalization or gentle renovation.