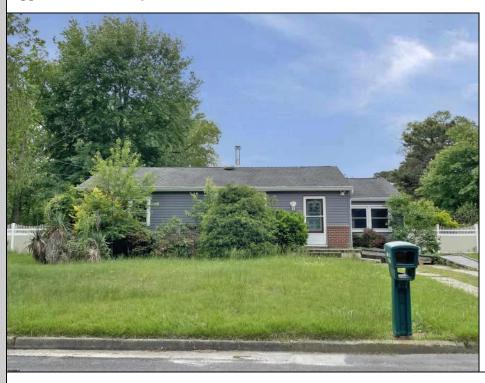

## **COMMENTS**

Presenting 219 Mitchell Dr, Egg Harbor Township, NJ?08234 — a charming ranch-style home that offers terrific value and appeal in a peaceful suburban neighborhood. Terrific entry point for first-time buyers or investors. Living Space: Approximately 1,316?sq?ft across 6 rooms, all on one convenient level. Lot Size: Generous ~0.38 acres (~16,552?sq?ft) — plenty of room for yard expansion or outdoor amenities. Single-story layout offers easy flow and accessibility without stairs. Expansive yard with endless potential: kids' play area, garden, or patio add-on. Minimal updates needed—this home provides a solid foundation for personalization or gentle renovation. **PROPERTY DETAILS** 