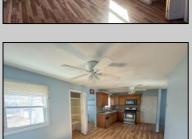

## **COMMENTS**

Presenting 219 Mitchell Dr, Egg Harbor Township, NJ?08234 — a charming ranch-style home that offers terrific value and appeal in a peaceful suburban neighborhood. Terrific entry point for first-time buyers or investors. Living Space: Approximately 1,316?sq?ft across 6 rooms, all on one convenient level. Lot Size: Generous ~0.38 acres (~16,552?sq?ft) — plenty of room for yard expansion or outdoor amenities. Single-story layout offers easy flow and accessibility without stairs. Expansive yard with endless potential: kids' play area, garden, or patio add-on. Minimal updates needed—this home provides a solid foundation for personalization or gentle renovation. **PROPERTY DETAILS** 