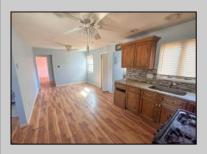

## **COMMENTS**

Presenting 219 Mitchell Dr, Egg Harbor Township, NJ?08234 — a charming ranch-style home that offers terrific value and appeal in a peaceful suburban neighborhood. Terrific entry point for first-time buyers or investors. Living Space: Approximately 1,316?sq?ft across 6 rooms, all on one convenient level. Lot Size: Generous ~0.38 acres (~16,552?sq?ft) — plenty of room for yard expansion or outdoor amenities. Single-story layout offers easy flow and accessibility without stairs. Expansive yard with endless potential: kids' play area, garden, or patio add-on. Minimal updates needed—this home provides a solid foundation for personalization or gentle renovation. **PROPERTY DETAILS** 