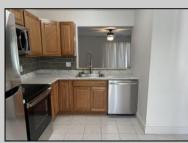

## COMMENTS

Completely renovated 2BD, 1 full bath first floor condo. This property is in excellent condition and backs to the street behind it, which is perfect for privacy. The kitchen has SS appliances, updated cabinets and countertops. There is laminate flooring throughout, and the bathroom has also been redone. The HVAC is newer and in great working order. Outside features a beautiful pool, playground and club house. This condo is located close to shopping, the expressway and restaurants. Easy to show and seller can close quickly.