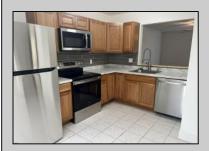

## **COMMENTS**

Completely renovated 2BD, 1 full bath first floor condo. This property is in excellent condition and backs to the street behind it, which is perfect for privacy. The kitchen has SS appliances, updated cabinets and countertops. There is laminate flooring throughout, and the bathroom has also been redone. The HVAC is newer and in great working order. Outside features a beautiful pool, playground and club house. This condo is located close to shopping, the expressway and restaurants. Easy to show and seller can close quickly.