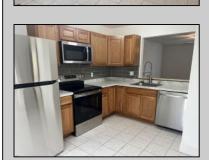

## **COMMENTS**

Completely renovated 2BD, 1 full bath first floor condo. This property is in excellent condition and backs to the street behind it, which is perfect for privacy. The kitchen has SS appliances, updated cabinets and countertops. There is laminate flooring throughout, and the bathroom has also been redone. The HVAC is newer and in great working order. Outside features a beautiful pool, playground and club house. This condo is located close to shopping, the expressway and restaurants. Easy to show and seller can close quickly.