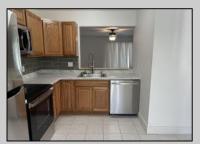

## **COMMENTS**

Completely renovated 2BD, 1 full bath first floor condo. This property is in excellent condition and backs to the street behind it, which is perfect for privacy. The kitchen has SS appliances, updated cabinets and countertops. There is laminate flooring throughout, and the bathroom has also been redone. The HVAC is newer and in great working order. Outside features a beautiful pool, playground and club house. This condo is located close to shopping, the expressway and restaurants. Easy to show and seller can close quickly.

|    |       |       | ,     |    |
|----|-------|-------|-------|----|
| PF | ROPER | TY DE | ETAII | LS |

| Exterior | ParkingGarage | OtherRooms     | InteriorFeatures        |  |
|----------|---------------|----------------|-------------------------|--|
| Vinyl    | None          | Eat In Kitchen | Pets Allowed            |  |
|          |               | D.' DD 4-1     | Duineau DD an dat flaan |  |