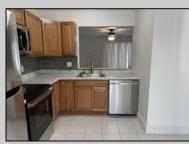

## COMMENTS

Completely renovated 2BD, 1 full bath first floor condo. This property is in excellent condition and backs to the street behind it, which is perfect for privacy. The kitchen has SS appliances, updated cabinets and countertops. There is laminate flooring throughout, and the bathroom has also been redone. The HVAC is newer and in great working order. Outside features a beautiful pool, playground and club house. This condo is located close to shopping, the expressway and restaurants. Easy to show and seller can close quickly.