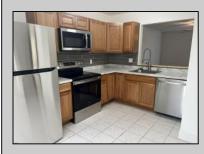

## COMMENTS

Completely renovated 2BD, 1 full bath first floor condo. This property is in excellent condition and backs to the street behind it, which is perfect for privacy. The kitchen has SS appliances, updated cabinets and countertops. There is laminate flooring throughout, and the bathroom has also been redone. The HVAC is newer and in great working order. Outside features a beautiful pool, playground and club house. This condo is located close to shopping, the expressway and restaurants. Easy to show and seller can close quickly.