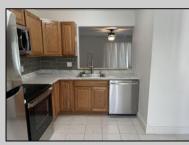

## COMMENTS

Completely renovated 2BD, 1 full bath first floor condo. This property is in excellent condition and backs to the street behind it, which is perfect for privacy. The kitchen has SS appliances, updated cabinets and countertops. There is laminate flooring throughout, and the bathroom has also been redone. The HVAC is newer and in great working order. Outside features a beautiful pool, playground and club house. This condo is located close to shopping, the expressway and restaurants. Easy to show and seller can close quickly.