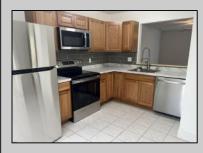

## COMMENTS

Completely renovated 2BD, 1 full bath first floor condo. This property is in excellent condition and backs to the street behind it, which is perfect for privacy. The kitchen has SS appliances, updated cabinets and countertops. There is laminate flooring throughout, and the bathroom has also been redone. The HVAC is newer and in great working order. Outside features a beautiful pool, playground and club house. This condo is located close to shopping, the expressway and restaurants. Easy to show and seller can close quickly.