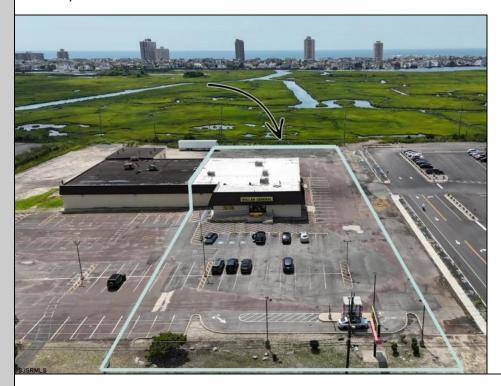

## **COMMENTS**

Now Available: ±9,900 SF freestanding retail building (includes BOA pad site) located along one of Ventnor's most active corridors, Wellington Avenue. Previously occupied by Dollar General, the site will be vacated by September 2025 and is ideal for retail, medical, or owner-user redevelopment. Property Highlights: ±9,900 total SF building (for pad site and building) on ±1.92 acres. Dollar General vacating – available September 2025. Comes with stabilized income stream until 2030 from the BOA pad site. This property is deal for essential retail, medical, grocery, or service-oriented businesses. High visibility: 14,700+ vehicles/day on Wellington Ave. Market rent potential: \$15–\$18/SF NNN. Great for investors or owner-users seeking a high-exposure site. Located minutes from Margate, Atlantic City, and major beach towns. Call for pricing, private tours, or marketing materials.