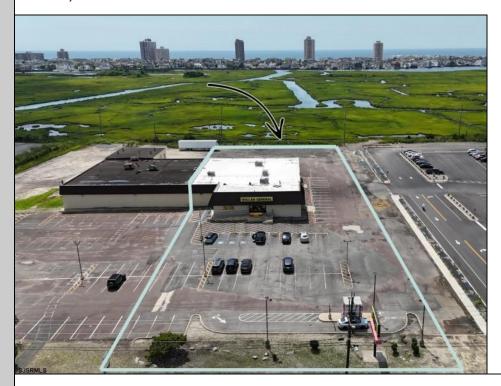

## **COMMENTS**

Now Available: ±9,900 SF freestanding retail building (includes BOA pad site) located along one of Ventnor's most active corridors, Wellington Avenue. Previously occupied by Dollar General, the site will be vacated by September 2025 and is ideal for retail, medical, or owner-user redevelopment. Property Highlights: ±9,900 total SF building (for pad site and building) on ±1.92 acres. Dollar General vacating — available September 2025. Comes with stabilized income stream until 2030 from the BOA pad site. This property is deal for essential retail, medical, grocery, or service-oriented businesses. High visibility: 14,700+ vehicles/day on Wellington Ave. Market rent potential: \$15—\$18/SF NNN. Great for investors or owner-users seeking a high-exposure site. Located minutes from Margate, Atlantic City, and major beach towns. Call for pricing, private tours, or marketing materials.