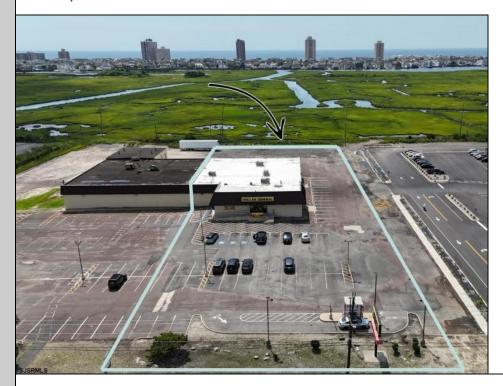

## **COMMENTS**

Now Available: ±9,900 SF freestanding retail building (includes BOA pad site) located along one of Ventnor's most active corridors, Wellington Avenue. Previously occupied by Dollar General, the site will be vacated by September 2025 and is ideal for retail, medical, or owner-user redevelopment. Property Highlights: ±9,900 total SF building (for pad site and building) on ±1.92 acres. Dollar General vacating – available September 2025. Comes with stabilized income stream until 2030 from the BOA pad site. This property is deal for essential retail, medical, grocery, or service-oriented businesses. High visibility: 14,700+ vehicles/day on Wellington Ave. Market rent potential: \$15–\$18/SF NNN. Great for investors or owner-users seeking a high-exposure site. Located minutes from Margate, Atlantic City, and major beach towns. Call for pricing, private tours, or marketing materials.

## **PROPERTY DETAILS**

Ask for Theresa Maina Berger Realty Inc 3160 Asbury Avenue, Ocean City Call: 609-399-0076 Email to: tam@bergerrealty.com