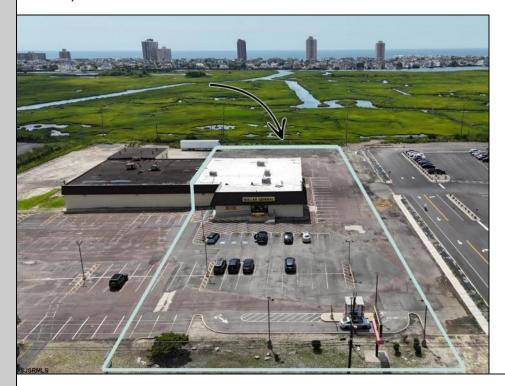

## **COMMENTS**

Now Available: ±9,900 SF freestanding retail building (includes BOA pad site) located along one of Ventnor's most active corridors, Wellington Avenue. Previously occupied by Dollar General, the site will be vacated by September 2025 and is ideal for retail, medical, or owner-user redevelopment. Property Highlights: ±9,900 total SF building (for pad site and building) on ±1.92 acres. Dollar General vacating – available September 2025. Comes with stabilized income stream until 2030 from the BOA pad site. This property is deal for essential retail, medical, grocery, or service-oriented businesses. High visibility: 14,700+ vehicles/day on Wellington Ave. Market rent potential: \$15–\$18/SF NNN. Great for investors or owner-users seeking a high-exposure site. Located minutes from Margate, Atlantic City, and major beach towns. Call for pricing, private tours, or marketing materials.