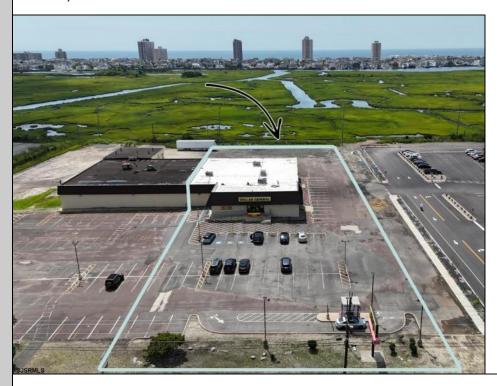

## **COMMENTS**

Now Available: ±9,900 SF freestanding retail building (includes BOA pad site) located along one of Ventnor's most active corridors, Wellington Avenue. Previously occupied by Dollar General, the site will be vacated by September 2025 and is ideal for retail, medical, or owner-user redevelopment. Property Highlights: ±9,900 total SF building (for pad site and building) on ±1.92 acres. Dollar General vacating – available September 2025. Comes with stabilized income stream until 2030 from the BOA pad site. This property is deal for essential retail, medical, grocery, or service-oriented businesses. High visibility: 14,700+ vehicles/day on Wellington Ave. Market rent potential: \$15–\$18/SF NNN. Great for investors or owner-users seeking a high-exposure site. Located minutes from Margate, Atlantic City, and major beach towns. Call for pricing, private tours, or marketing materials.