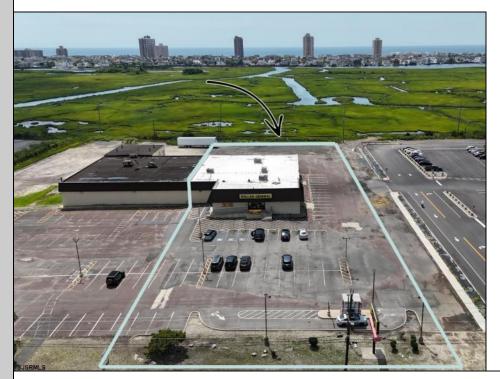

## COMMENTS

Now Available: ±9,900 SF freestanding retail building (includes BOA pad site) located along one of Ventnor's most active corridors, Wellington Avenue. Previously occupied by Dollar General, the site will be vacated by September 2025 and is ideal for retail, medical, or owner-user redevelopment. Property Highlights: ±9,900 total SF building (for pad site and building) on ±1.92 acres. Dollar General vacating – available September 2025. Comes with stabilized income stream until 2030 from the BOA pad site. This property is deal for essential retail, medical, grocery, or service-oriented businesses. High visibility: 14,700+ vehicles/day on Wellington Ave. Market rent potential: \$15–\$18/SF NNN. Great for investors or owner-users seeking a high-exposure site. Located minutes from Margate, Atlantic City, and major beach towns. Call for pricing, private tours, or marketing materials.