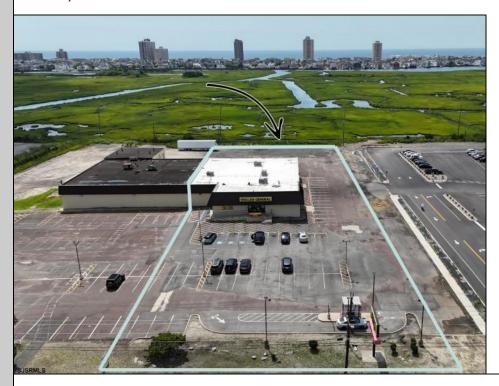

## **COMMENTS**

Now Available: ±9,900 SF freestanding retail building (includes BOA pad site) located along one of Ventnor's most active corridors, Wellington Avenue. Previously occupied by Dollar General, the site will be vacated by September 2025 and is ideal for retail, medical, or owner-user redevelopment. Property Highlights: ±9,900 total SF building (for pad site and building) on ±1.92 acres. Dollar General vacating — available September 2025. Comes with stabilized income stream until 2030 from the BOA pad site. This property is deal for essential retail, medical, grocery, or service-oriented businesses. High visibility: 14,700+ vehicles/day on Wellington Ave. Market rent potential: \$15–\$18/SF NNN. Great for investors or owner-users seeking a high-exposure site. Located minutes from Margate, Atlantic City, and major beach towns. Call for pricing, private tours, or marketing materials.