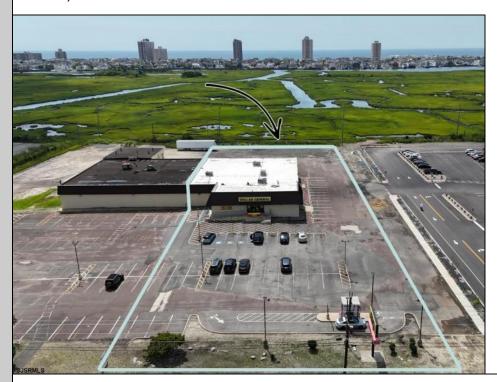

## **COMMENTS**

Now Available: ±9,900 SF freestanding retail building (includes BOA pad site) located along one of Ventnor's most active corridors, Wellington Avenue. Previously occupied by Dollar General, the site will be vacated by September 2025 and is ideal for retail, medical, or owner-user redevelopment. Property Highlights: ±9,900 total SF building (for pad site and building) on ±1.92 acres. Dollar General vacating – available September 2025. Comes with stabilized income stream until 2030 from the BOA pad site. This property is deal for essential retail, medical, grocery, or service-oriented businesses. High visibility: 14,700+ vehicles/day on Wellington Ave. Market rent potential: \$15–\$18/SF NNN. Great for investors or owner-users seeking a high-exposure site. Located minutes from Margate, Atlantic City, and major beach towns. Call for pricing, private tours, or marketing materials.