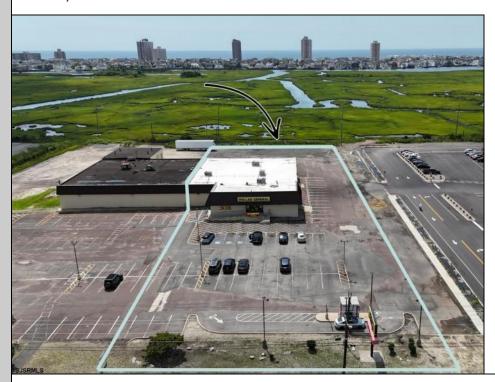

## **COMMENTS**

Now Available: ±9,900 SF freestanding retail building (includes BOA pad site) located along one of Ventnor's most active corridors, Wellington Avenue. Previously occupied by Dollar General, the site will be vacated by September 2025 and is ideal for retail, medical, or owner-user redevelopment. Property Highlights: ±9,900 total SF building (for pad site and building) on ±1.92 acres. Dollar General vacating – available September 2025. Comes with stabilized income stream until 2030 from the BOA pad site. This property is deal for essential retail, medical, grocery, or service-oriented businesses. High visibility: 14,700+ vehicles/day on Wellington Ave. Market rent potential: \$15–\$18/SF NNN. Great for investors or owner-users seeking a high-exposure site. Located minutes from Margate, Atlantic City, and major beach towns. Call for pricing, private tours, or marketing materials.