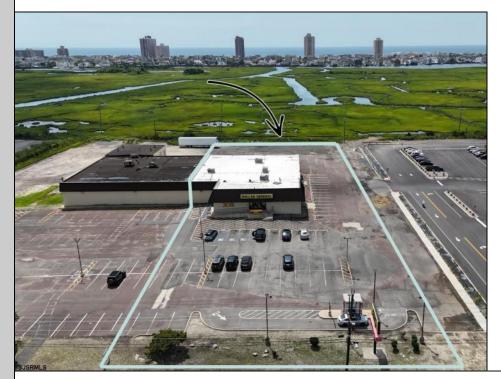

## COMMENTS

Now Available: ±9,900 SF freestanding retail building (includes BOA pad site) located along one of Ventnor's most active corridors, Wellington Avenue. Previously occupied by Dollar General, the site will be vacated by September 2025 and is ideal for retail, medical, or owner-user redevelopment. Property Highlights: ±9,900 total SF building (for pad site and building) on ±1.92 acres. Dollar General vacating – available September 2025. Comes with stabilized income stream until 2030 from the BOA pad site. This property is deal for essential retail, medical, grocery, or service-oriented businesses. High visibility: 14,700+ vehicles/day on Wellington Ave. Market rent potential: \$15–\$18/SF NNN. Great for investors or owner-users seeking a high-exposure site. Located minutes from Margate, Atlantic City, and major beach towns. Call for pricing, private tours, or marketing materials.