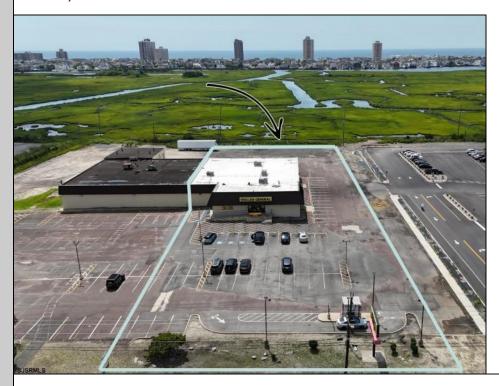

## **COMMENTS**

Now Available: ±9,900 SF freestanding retail building (includes BOA pad site) located along one of Ventnor's most active corridors, Wellington Avenue. Previously occupied by Dollar General, the site will be vacated by September 2025 and is ideal for retail, medical, or owner-user redevelopment. Property Highlights: ±9,900 total SF building (for pad site and building) on ±1.92 acres. Dollar General vacating – available September 2025. Comes with stabilized income stream until 2030 from the BOA pad site. This property is deal for essential retail, medical, grocery, or service-oriented businesses. High visibility: 14,700+ vehicles/day on Wellington Ave. Market rent potential: \$15–\$18/SF NNN. Great for investors or owner-users seeking a high-exposure site. Located minutes from Margate, Atlantic City, and major beach towns. Call for pricing, private tours, or marketing materials.