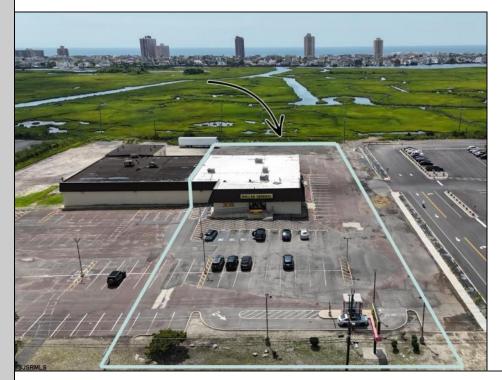

## COMMENTS

Now Available: ±9,900 SF freestanding retail building (includes BOA pad site) located along one of Ventnor's most active corridors, Wellington Avenue. Previously occupied by Dollar General, the site will be vacated by September 2025 and is ideal for retail, medical, or owner-user redevelopment. Property Highlights: ±9,900 total SF building (for pad site and building) on ±1.92 acres. Dollar General vacating – available September 2025. Comes with stabilized income stream until 2030 from the BOA pad site. This property is deal for essential retail, medical, grocery, or service-oriented businesses. High visibility: 14,700+ vehicles/day on Wellington Ave. Market rent potential: \$15–\$18/SF NNN. Great for investors or owner-users seeking a high-exposure site. Located minutes from Margate, Atlantic City, and major beach towns. Call for pricing, private tours, or marketing materials.