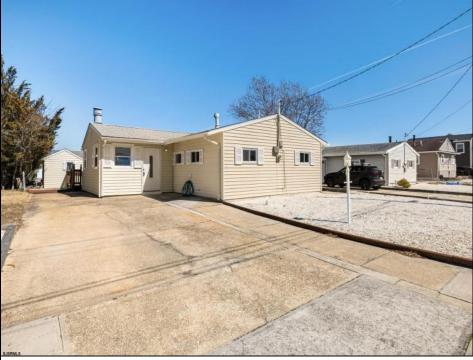

## COMMENTS

Welcome to this charming 3-bedroom, 1-bathroom home in the desirable Mystic Island neighborhood. This home has been recently updated with a brand-new kitchen, stylish new bathroom, and fresh flooring throughout. Plenty of recessed lighting. The entire home has been freshly painted, giving it a modern and inviting feel. Located on a serene lagoon, you\'ll enjoy easy access to the bay, perfect for water lovers. Maintenance free - vinyl bulkhead, this home offers a prime spot for boating, fishing, or simply relaxing by the water. Don\'t miss the opportunity to make this beautiful, turnkey property your own!