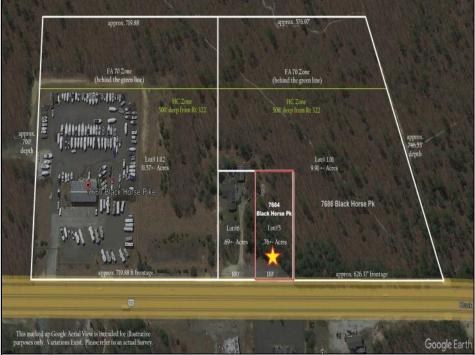

## COMMENTS

Block #41 Lot #5 has approximately 110\' frontage and 300\' depth (33,000+- sqft). It is an undersized parcel in the Highway Commercial (HC) Zoning District and would require a variance to utilize it for one of the zone\'s permitted uses.

## PROPERTY DETAILS

Ask for Phillip Bellucci Berger Realty Inc 1330 Bay Avenue, Ocean City Call: 609-391-1330