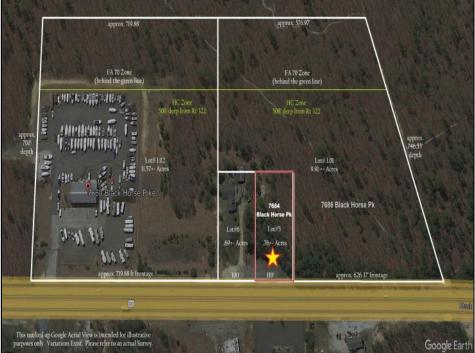

## COMMENTS

Block #41 Lot #5 has approximately 110\' frontage and 300\' depth (33,000+- sqft). It is an undersized parcel in the Highway Commercial (HC) Zoning District and would require a variance to utilize it for one of the zone\'s permitted uses.

## PROPERTY DETAILS

Ask for Matthew Bader
Berger Realty Inc
3160 Asbury Avenue, Ocean City
Call: 609-399-0076

Email to: mhb@bergerrealty.com http://www.BADERCOLLINS.com