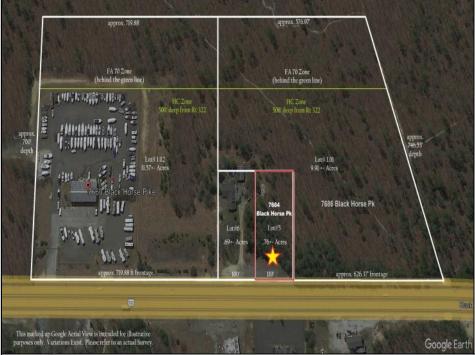

## **COMMENTS**

Block #41 Lot #5 has approximately 110\' frontage and 300\' depth (33,000+- sqft). It is an undersized parcel in the Highway Commercial (HC) Zoning District and would require a variance to utilize it for one of the zone\'s permitted uses.